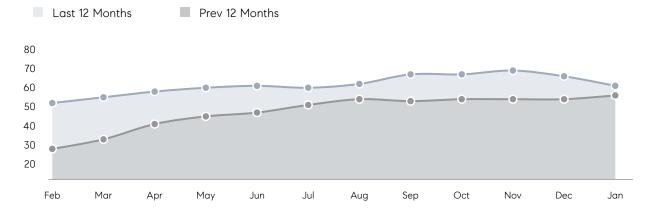

| 68          | -13%     |
|                | % OF ASKING PRICE  | 91%         | 89%         |          |
|                | AVERAGE SOLD PRICE | \$2,602,500 | \$2,331,250 | 12%      |
|                | # OF CONTRACTS     | 7           | 3           | 133%     |
|                | NEW LISTINGS       | 1           | 10          | -90%     |
| Condo/Co-op/TH | AVERAGE DOM        | 61          | -           | -        |
|                | % OF ASKING PRICE  | 96%         | -           |          |
|                | AVERAGE SOLD PRICE | \$2,165,000 | -           | -        |
|                | # OF CONTRACTS     | 0           | 0           | 0%       |
|                | NEW LISTINGS       | 0           | 0           | 0%       |

# Saddle River

#### JANUARY 2023

### Monthly Inventory





### Contracts By Price Range

### Listings By Price Range



COMPASS

 $\sim$   $\sim$   $\sim$   $\sim$   $\sim$ / / / / / / / //// | | | | | / ------

Compass makes no representations or warranties, express or implied, with respect to future market conditions or prices of residential product at the time the subject property or any competitive property is complete and ready for occupancy or with respect to any report, study, finding, recommendation or other information provided by Compass herein. Moreover, no warranty, express or implied, is made or should be assumed regarding the accuracy, adequacy, completeness, legality, reliability, merchantability or fitness for a particular purpose of any information, in part or whole, contained herein. All material is presented with the underst