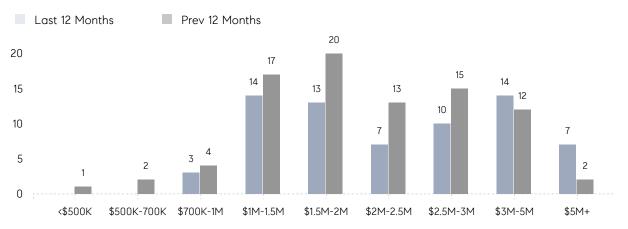

| 68          | -13%     |
|                | % OF ASKING PRICE  | 91%         | 89%         |          |
|                | AVERAGE SOLD PRICE | \$2,602,500 | \$2,331,250 | 12%      |
|                | # OF CONTRACTS     | 7           | 3           | 133%     |
|                | NEW LISTINGS       | 1           | 10          | -90%     |
| Condo/Co-op/TH | AVERAGE DOM        | 61          | -           | -        |
|                | % OF ASKING PRICE  | 96%         | -           |          |
|                | AVERAGE SOLD PRICE | \$2,165,000 | -           | -        |
|                | # OF CONTRACTS     | 0           | 0           | 0%       |
|                | NEW LISTINGS       | 0           | 0           | 0%       |

# Saddle River

#### JANUARY 2023

### Monthly Inventory





### Contracts By Price Range

### Listings By Price Range



COMPASS

 $\sim$   $\sim$   $\sim$   $\sim$   $\sim$ / / / / / / / //// | | | | | / ------

Compass makes no representations or warranties, express or implied, with respect to future market conditions or prices of residential product at the time the subject property or any competitive property is complete and ready for occupancy or with respect to any report, study, finding, recommendation or other information provided by Compass herein. Moreover, no warranty, express or implied, is made or should be assumed regarding the accuracy, adequacy, completeness, legality, reliability, merchantability or fitness for a particular purpose of any information, in part or whole, contained herein. All material is presented with the understan